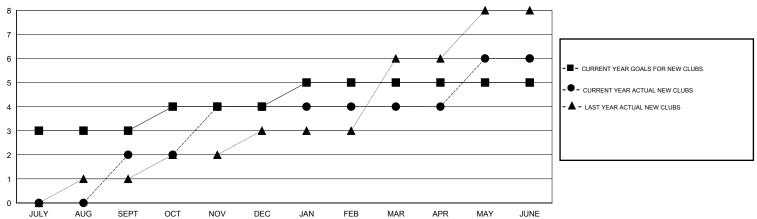

## MONTHLY MEMBERSHIP PROGRESS REPORT

## District 305 N1

Results as of: 6/30/2017

GMT: OPEN LOCATION PAKISTAN GMT CA



## GOALS AND ACTUAL NEW CLUBS CUMULATIVE



## GOALS AND ACTUAL MEMBERS CUMULATIVE



| DROPPED CLUBS: 3  DROPPED MEMBERS |           | 56 CLUBS OF 83 ADDED 1 OR MORE<br>NEW MEMBERS | GENDER DISTR<br>MALE<br>FEMALE  | 1,592 (81.64%)<br>358 (18.36%) |       |
|-----------------------------------|-----------|-----------------------------------------------|---------------------------------|--------------------------------|-------|
| DECEASED                          | 4         | CLICK HERE FOR CUMULATIVE MEMBERSHIP DATA     | TOTAL FAMILY UNIT MEMBERS       |                                | 1,027 |
| CLUB CANCELLED OTHER              | 52<br>234 |                                               | FAMILY MEMBERS PAYING HALF DUES |                                | 736   |
| TOTAL                             | 290       |