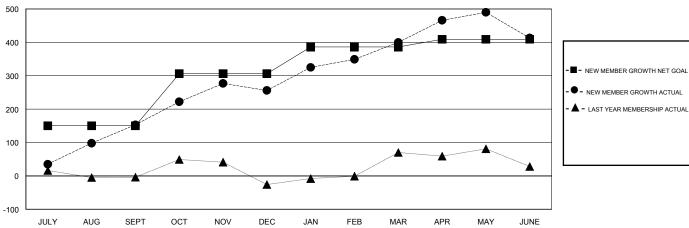

## GOALS AND ACTUAL MEMBERS CUMULATIVE

| DROPPED CLUBS: 3  DROPPED MEMBERS |           | 56 CLUBS OF 83 ADDED 1 OR MORE<br>NEW MEMBERS | GENDER DISTR<br>MALE<br>FEMALE  | 1,592 (81.64%)<br>358 (18.36%) |       |
|-----------------------------------|-----------|-----------------------------------------------|---------------------------------|--------------------------------|-------|
| DECEASED                          | 4         | CLICK HERE FOR CUMULATIVE MEMBERSHIP DATA     | TOTAL FAMILY UNIT MEMBERS       |                                | 1,027 |
| CLUB CANCELLED OTHER              | 52<br>234 |                                               | FAMILY MEMBERS PAYING HALF DUES |                                | 736   |
| TOTAL                             | 290       |                                               |                                 |                                |       |