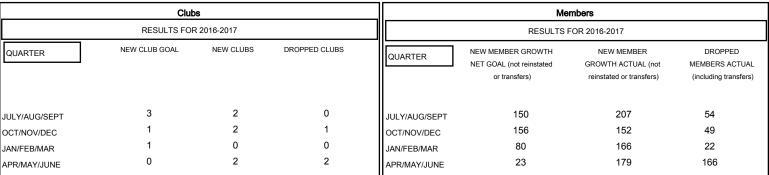

## MONTHLY MEMBERSHIP PROGRESS REPORT

## District 305 N1

Results as of: 6/30/2017

GMT: OPEN LOCATION PAKISTAN GMT CA



## GOALS AND ACTUAL NEW CLUBS CUMULATIVE



## GOALS AND ACTUAL MEMBERS CUMULATIVE



| DROPPED CLUBS: 3  DROPPED MEMBERS |           | 56 CLUBS OF 83 ADDED 1 OR MORE<br>NEW MEMBERS | GENDER DISTR<br>MALE<br>FEMALE  | 1,592 (81.64%)<br>358 (18.36%) |       |
|-----------------------------------|-----------|-----------------------------------------------|---------------------------------|--------------------------------|-------|
| DECEASED                          | 4         | CLICK HERE FOR CUMULATIVE MEMBERSHIP DATA     | TOTAL FAMILY UNIT MEMBERS       |                                | 1,027 |
| CLUB CANCELLED OTHER              | 52<br>234 |                                               | FAMILY MEMBERS PAYING HALF DUES |                                | 736   |
| TOTAL